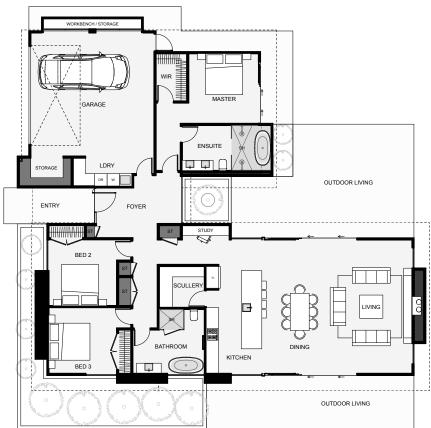

The Hugo is a modern styled home with a smart layout. From the moment you step inside the foyer, your eyes will face a small tree garden, facing north, framed by a full height window. The master enjoys its own private wing off the foyer with an ensuite to die for. Some nice features in this design include the scullery, high ceilings in the living and master with overhead glazing for a light living space, a study nook, plenty of storage, a workbench and a large laundry. If you like modern styled homes, this is a design you cannot pass on!

Floor Area: 223m2

Contact Sam Johnston:

Phone: 021 158 3741 E: sam@johnstonbuilders.co.nz