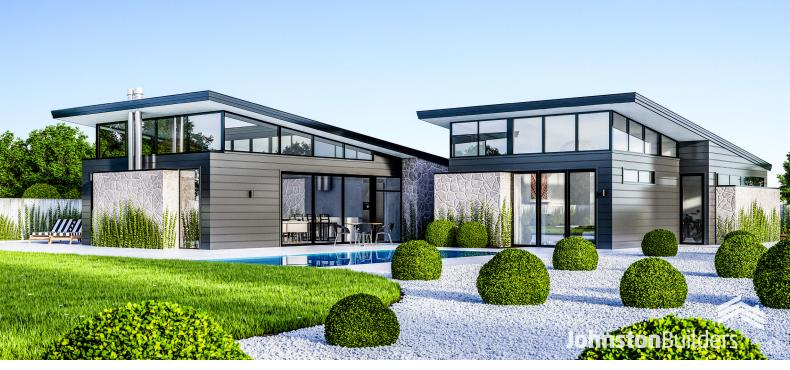

The Hugo is a modern styled home with a smart layout. From the moment you step inside the foyer, your eyes will face a small tree garden, facing north, framed by a full height window. The master enjoys its own private wing off the foyer with an ensuite to die for. Some nice features in this design include the scullery, high ceilings in the living and master with overhead glazing for a light living space, a study nook, plenty of storage, a workbench and a large laundry. If you like modern styled homes, this is a design you cannot pass on!